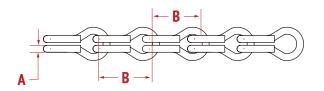

## Available in Low-Carbon Steel

AVAILABLE FINISHES:

Bright Galvanized, Self-Colored, Clear Zinc PACKAGING OPTIONS: Cartons, Reels, Drums, Pallet Boxes

| Trade Size | A - Material Size<br>(Inches) | B - Inside Link<br>Length (Inches) | Approximate<br>Links Per Foot | Weight Per<br>1 Ft (lbs) | Max. Working<br>Load Limit (lbs) |
|------------|-------------------------------|------------------------------------|-------------------------------|--------------------------|----------------------------------|
| 10         | 0.135                         | 1.02                               |                               | 0.22                     | 83                               |
| 18         | 0.047                         | 0.39                               | 30.8                          | 0.03                     | 9                                |