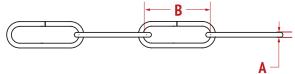

## **FLUORESCENT FIXTURE CHAIN**

**Available in Low-Carbon Steel** 

**AVAILABLE FINISHES:** Bright Galvanized, Self-Colored **PACKAGING OPTIONS:** Cartons, Reels, Drums, Pallet Boxes

| Trade Size | A - Material Size<br>(Inches) | B - Inside Link<br>Length (Inches) | Approximate<br>Links Per Foot | Weight Per<br>1 Ft (lbs) | *Max. Working<br>Load Limit (lbs) |
|------------|-------------------------------|------------------------------------|-------------------------------|--------------------------|-----------------------------------|
| 1          | 0.140                         | 2.00                               | 6                             | 0.13                     | 50                                |