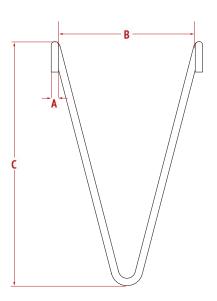

## **Side Mount Light Hanger**

# C B

### **Available in Low-Carbon Steel**

**AVAILABLE FINISHES:** Bright Galvanized

PACKAGING OPTIONS: Cartons

| Description   | Size:<br>B - Width x C - Height<br>(Inches) | A - Material<br>Size<br>(Inches) | Finish              | Pieces<br>Per Carton | Gross Package<br>Weight (lbs) |
|---------------|---------------------------------------------|----------------------------------|---------------------|----------------------|-------------------------------|
| Side Mount    | 4.875"x 5.0"                                |                                  | Dirgine Garvarnizoa | 100                  | 1.70                          |
| Top/End Mount | 4.125 x 2.375"                              | 0.135                            | Bright Galvanized   | 100                  | 4.09                          |