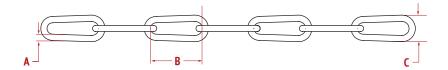

## **Available in Low-Carbon Steel**

**AVAILABLE FINISHES:** Zinc Plated and Self-Colored

**PACKAGING OPTIONS:** Full Drums, Half Drums, Cartons, Pails, Reels

| Trade Size | A - Material Size<br>(Inches) | B - Inside Link<br>Length (Inches) | C - Outside Link<br>Width (Inches | Weight Per<br>1 Ft (lbs) | Max. Working<br>Load Limit (lbs) |
|------------|-------------------------------|------------------------------------|-----------------------------------|--------------------------|----------------------------------|
| 80         | 0.080                         | 0.500                              | 0.340                             | 0.05                     | 75                               |
| 92         | 0.091                         | 0.750                              | 0.385                             | 0.06                     | 112                              |