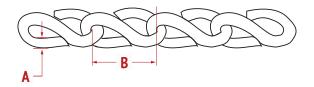

## **DOUBLE JACK CHAIN**

## **Available in Low-Carbon Steel and Solid Brass**

**AVAILABLE FINISHES:** Bright Galvanized, Self-Colored, Clear Zinc, Polished Brass

PACKAGING OPTIONS: Cartons, Reels, Drums, Pallet Boxes

| Trade Size | A - Material Size<br>(Inches) | B - Inside Link<br>Length (Inches) | Approximate<br>Links Per Foot | Weight per<br>1 Ft (lbs) | Max. Working<br>Load Limit (lbs) |
|------------|-------------------------------|------------------------------------|-------------------------------|--------------------------|----------------------------------|
| 14         | 0.080                         | 0.43                               | 28                            | 0.06                     | 17                               |
| 16         | 0.062                         | 0.52                               | 23                            | 0.04                     | 11                               |